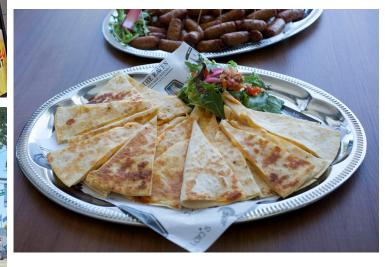

## PLATTERS

Serves 10 - 12 people.

### Quesadilla V

\$80

Red cheddar, white cheddar and jalapenos.