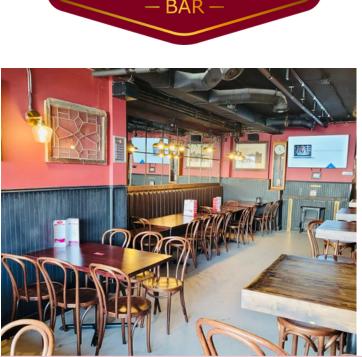

#### ТНЕ LOUNGE ΑΤ ТНЕ RAVEN

The Raven is a staple in Deep Cove with fantastic views overlooking the bay. The historic pub has been operating since 1946, previously known as The Amble Inn. Hire out the entire lounge and our gorgeous sun - trap patio for up to 135 peopleperfect for birthdays, christenings, family occasions and community gatherings.