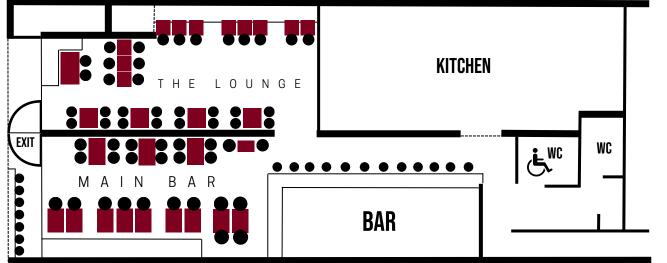

#### ТНЕ LOUNGE ΑΤ ТНЕ RAVEN

The Raven is a staple in Deep Cove with fantastic views overlooking the bay. The historic pub has been operating since 1946, previously known as The Amble Inn. Hire out the entire lounge and our gorgeous sun - trap patio for up to 135 peopleperfect for birthdays, christenings, family occasions and community gatherings.