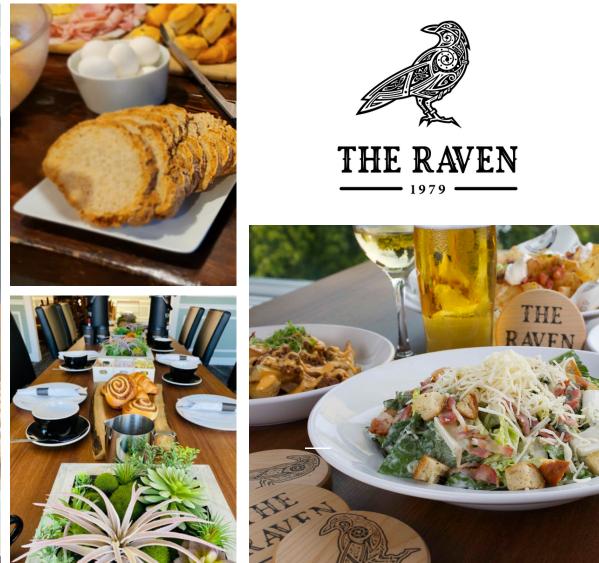

#### ТНЕ LOUNGE ΑΤ ТНЕ RAVEN

The Raven is a staple in Deep Cove with fantastic views overlooking the bay. The historic pub has been operating since 1946, previously known as The Amble Inn. Hire out the entire lounge and our gorgeous sun - trap patio for up to 135 peopleperfect for birthdays, christenings, family occasions and community gatherings.