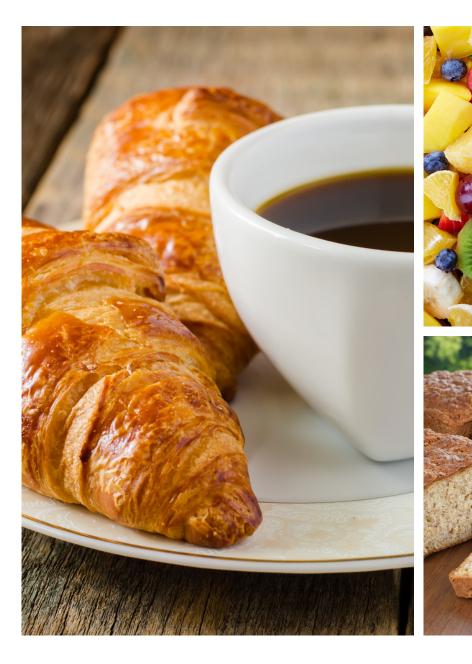

## CATERING

All of our menus are created in house by our team of highly skilled chefs.

We offer custom catering menus. Choose from a selection of delicious appetizer platters, enjoy a searing hot BBQ, or dive in to the hearty carvery station.

We can also cater to your earlier events with a quality continental breakfast, alongside freshly brewed tea and coffee to start your day off right!

Please let your event manager know no less that 2 weeks ahead of your event of any dietary requirements your party has. To ensure the best service, many of our menu options can be adapted to be Gluten Free and Vegetarian friendly.

## BREAKFAST SERVICE

Wake up the right way with a delicious continental breakfast for your guests. We'll ensure the coffee is hot and the pastries are fresh! Minimum of 10 people required.

From \$25 Per Person

### Continental Breakfast

Pastries, yoghurts, cereals, selection of meats.

Refreshments Coffee Decaf Coffee Orange Juice Cranberry Juice Clamato Juice Hot Tea Selection Pop