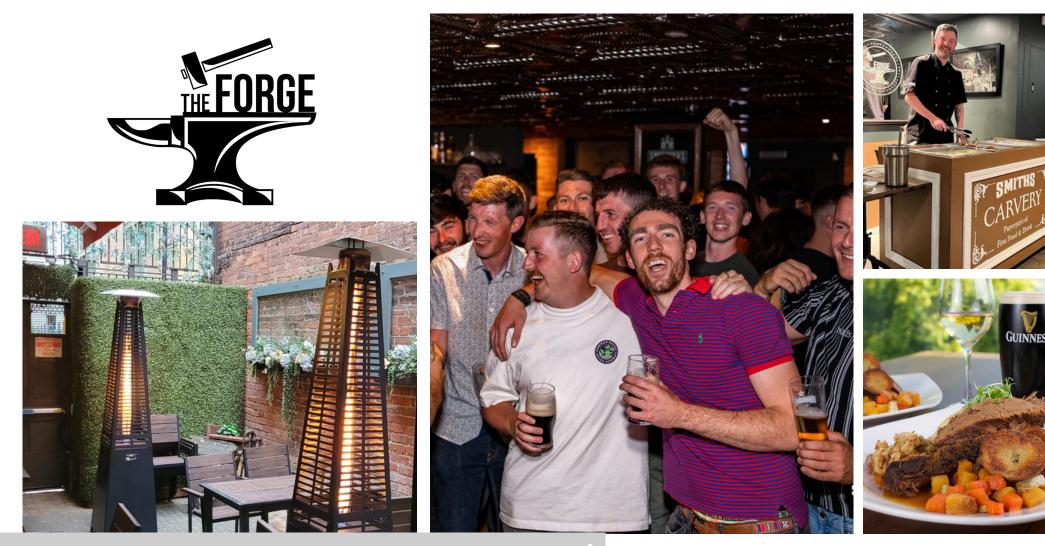

### THE FORGE

Located in the heart of the iconic Gastown neighborhood, The Forge truly is a hidden gem. This stunning space, held in the original stables of the building, boasts an exclusive space for up to 65 guests with your own private bar and patio area. The Forge is the perfect place for any event including birthdays, celebrations, presentations, product launches, family or corporate events.

Add our patio area to your booking for extra space!

(778) 328 1884