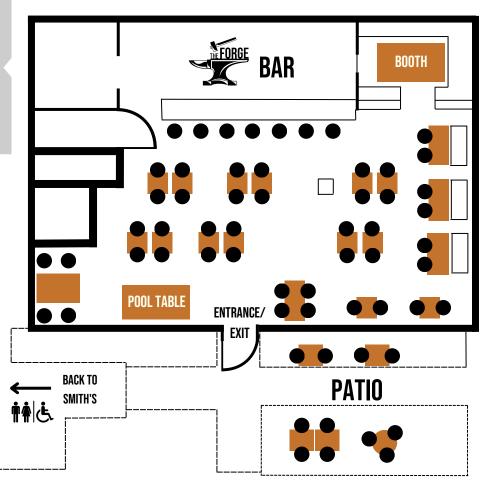

### THE FORGE

Located in the heart of the iconic Gastown neighborhood, The Forge truly is a hidden gem. This stunning space, held in the original stables of the building, boasts an exclusive space for up to 65 guests with your own private bar and patio area. The Forge is the perfect place for any event including birthdays, celebrations, presentations, product launches, family or corporate events.

| Capacity | 65 (70 including patio)                                                                                                                                                     |
|----------|-----------------------------------------------------------------------------------------------------------------------------------------------------------------------------|
| Size     | 1000 sq. ft.                                                                                                                                                                |
| Features | Private Bartender, Entertainment Booking,<br>Security, Catering, Patio (Open Until 10pm),<br>Flexible Seating, Dart Board, Pool Table<br>(optional depending on party size) |
| A/V      | Sound System, Two TVs, Microphone                                                                                                                                           |
|          |                                                                                                                                                                             |

Add our patio area to your booking for extra space!

(778) 328 1884