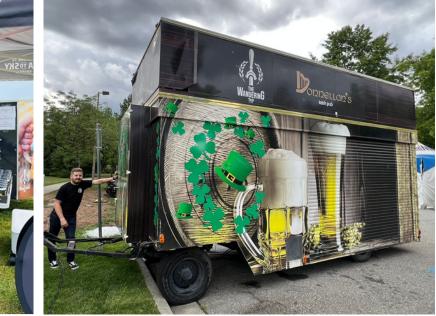

### THE WANDERING TAP

The Wandering Tap is your pub on wheels. Boasting a magnificent round cantilever shell roof (10 M) that protects from rain and sun, let us come to you in our maxi or mini size. We'll work with you to create the perfect drinks menu for your event and will provide a dedicated, friendly team to ensure your guests are well looked after.

| Maxi Size | W12ft (Canape extends further<br>8ft) x L20ft x H12ft                        |
|-----------|------------------------------------------------------------------------------|
| Mini Size | W5ft x L10ft x H5ft                                                          |
| Features  | Full bar, full team, set up and<br>tear down included, ice, personal<br>menu |