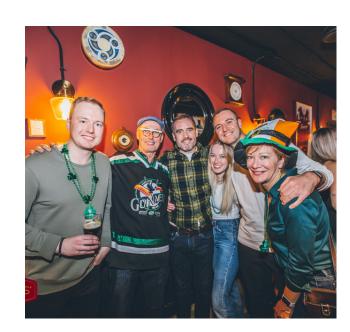

### THE LOUNGE AT HYNES'

Hynes' is a cozy authentic Irish pub located in the heart of Kitsilano. Suitable for up to 60 people, it's a perfect exclusive space to host your birthday party, family event or corporate celebration. With access to our permanent patio and full catering menu, you'll be looked after from beginning to end by our fantastic team..