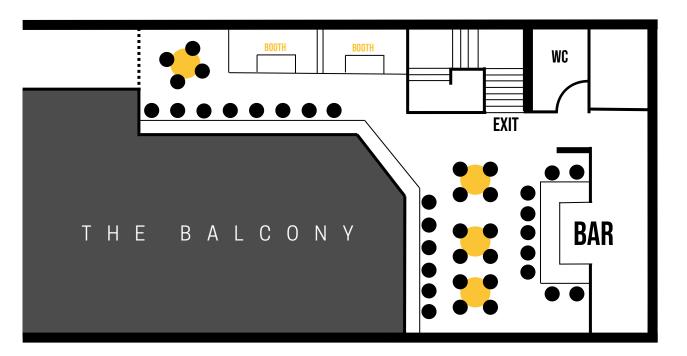

### THE BALCONY AT DONNELLAN'S

The Balcony, located on the second floor of Donnellan's Irish Pub, boasts it's own private bar overlooking the main bar and stage. Suitable for up to 60 people, it's the perfect place to host your birthday, holiday party or any celebration. We also offer full catering options and a lively atmosphere with our late night bar.

| Capacity | 60                                                              |
|----------|-----------------------------------------------------------------|
| Size     | 737 sq. ft.                                                     |
| Features | Private Bartender, Entertainment<br>Booking, Security, Catering |
| A/V      | TVs, PA System Available Upon<br>Request                        |