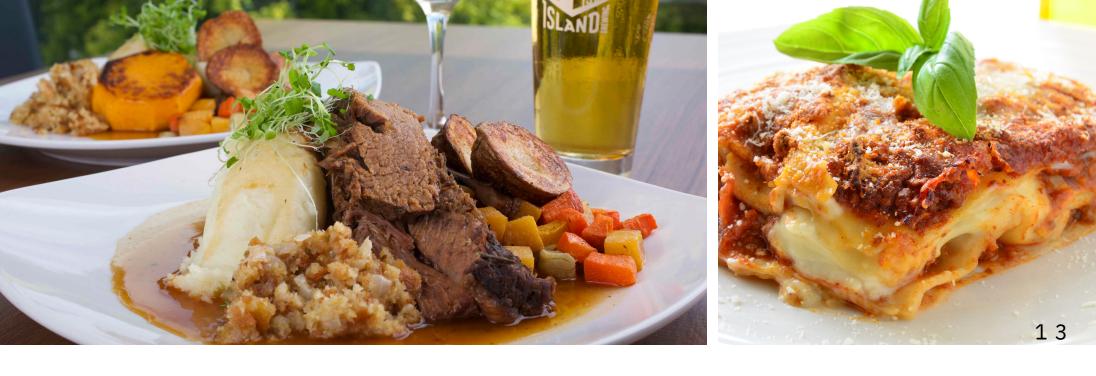

## CARVERY

A selection of options for your buffet style carvery station that is sure to wow your guests. From \$30 per head including all the trimmings. Choose 2 main dishes out of our selection and let us do the rest. Minimum of 25 people required.

### Roast Beef & Seasonal Vegetables

Slow roast beef with creamy mash potato, carrots, stuffing and a Guinness gravy.

### Seafood Pie

Salmon, cod and mussel fish pie topped with creamy mash.

Vegetarian Lasagna

Mediterranean veggies in a marinara and bechemal sauce.

\*\*Must be ordered 14 days in advance

To enquire about one of our spaces, or to organize a space visit - contact our events manager today!