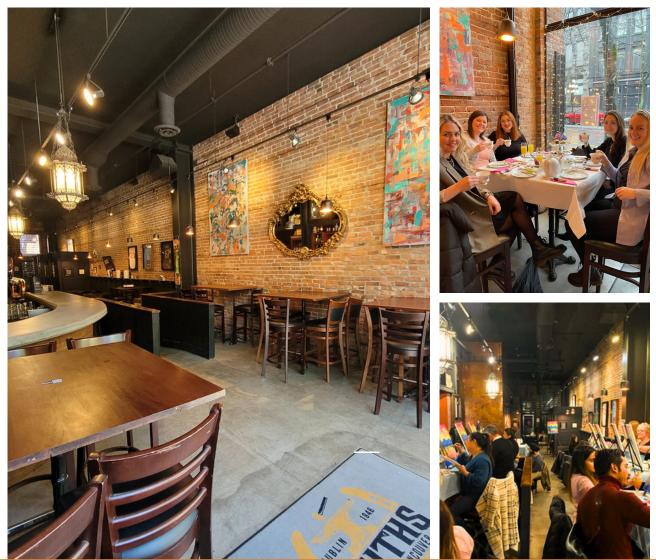

### THE LOUNGE AT SMITH'S

Smith's is a cozy bar with a sophisticated feel, located in Vancouver's oldest neighborhood, Gastown. The Lounge is an adaptable space that you can hire exclusively or semiexclusively. Book The Lounge today for birthdays, work socials, social gatherings, networking events, and more!