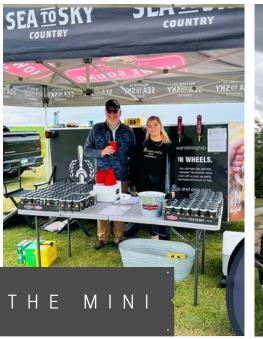

### THE WANDERING TAP

The Wandering Tap is your pub on wheels. Boasting a magnificent round cantilever shell roof (10 M) that protects from rain and sun, let us come to you in our maxi or mini size. We'll work with you to create the perfect drinks menu for your event and will provide a dedicated, friendly team to ensure your guests are well looked after.

| Maxi Size | W12ft (Canape extends further<br>8ft) x L20ft x H12ft                        |
|-----------|------------------------------------------------------------------------------|
| Mini Size | W5ft x L10ft x H5ft                                                          |
| Features  | Full bar, full team, set up and<br>tear down included, ice, personal<br>menu |