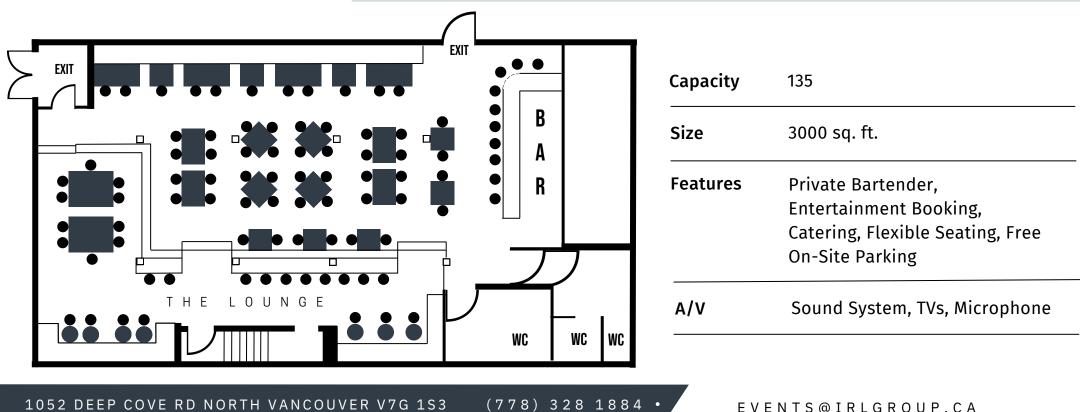

### THE AMBLE ROOM

The Amble Room is the perfect venue to host your corporate meeting or small gathering. With gorgeous views overlooking Deep Cove, this beautiful space can accommodate up to 30 people, making it the ideal location for an intimate and exclusive event.

| Capacity | 30                                                                                                                                     |
|----------|----------------------------------------------------------------------------------------------------------------------------------------|
| Size     | 900 sq. ft.                                                                                                                            |
| Features | Entertainment Booking, Catering,<br>Flexible Seating, Ample Free Parking,<br>Private Washroom, Gorgeous Views<br>Overlooking Deep Cove |
| A/V      | TVs, Sound System Available Upon Request                                                                                               |
|          |                                                                                                                                        |

1052 DEEP COVE RD NORTH VANCOUVER V7G 1S3

 $\mathbf{V}$ 

UP

EXIT

(778) 328 1884 • EVENTS@

PRIVATE Washroom

Buyout required: Monday - Thursday Only